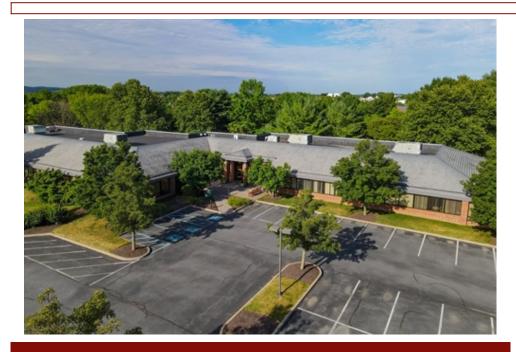

## 1660 Valley Center Parkway, Suite 250, Bethlehem, PA 18017

- » Commercial | 5,218 ft<sup>2</sup>
- » More Info: 1660ValleyCenter250.Is4Lease.com

PennCap Properties 559 Main Street Suite 300 Bethlehem, PA 18018 (610) 332-1100

## PROPERTY OVERVIEW:

1660 Valley Center Parkway is a 27,508 square foot Class "A" office building located in Lehigh Valley Corporate Center. The single-story, multi-tenant building features a brick façade with a large percentage of glass, common lobby with marble wet wall, ample parking, in suit janitorial, excellent landscaping, and 24/7/365 building access via secure key fobs. Lehigh Valley Corporate Center provides businesses with immediate access via Schonerville Road to Route 22, and is within minutes of Routes 378 & 33, and the Lehigh Valley International Airport. Additional park amenities include over 2 miles of walking/jogging trails, a hotel, restaurants, and retail center.